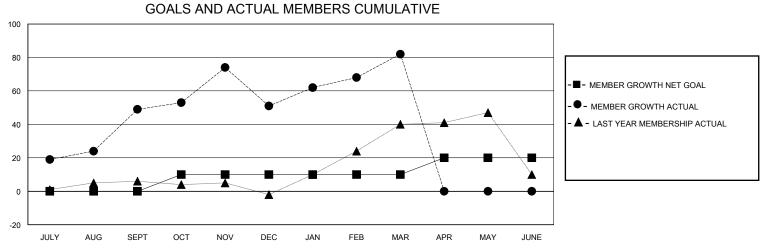

## District 20 R2

Results as of: 3/31/2024

| GMT:                  |               | GMT CA    |               |                       |                         |                         |                                                    |  |
|-----------------------|---------------|-----------|---------------|-----------------------|-------------------------|-------------------------|----------------------------------------------------|--|
|                       | Club          | s         |               | Members               |                         |                         |                                                    |  |
| RESULTS FOR 2023-2024 |               |           |               | RESULTS FOR 2023-2024 |                         |                         |                                                    |  |
| QUARTER               | NEW CLUB GOAL | NEW CLUBS | DROPPED CLUBS | QUARTER ME            | MBER GROWTH NET<br>GOAL | MEMBER GROWTH<br>ACTUAL | DROPPED<br>MEMBERS ACTUAL<br>(including transfers) |  |
| JULY/AUG/SEPT         | 1             | 0         | 0             | JULY/AUG/SEPT         | 0                       | 72                      | 22                                                 |  |
| OCT/NOV/DEC           | 0             | 1         | 0             | OCT/NOV/DEC           | 10                      | 43                      | 39                                                 |  |
| JAN/FEB/MAR           | 1             | 0         | 0             | JAN/FEB/MAR           | 0                       | 40                      | 6                                                  |  |
| APR/MAY/JUNE          | 0             | 0         | 0             | APR/MAY/JUNE          | 10                      | 0                       | 0                                                  |  |